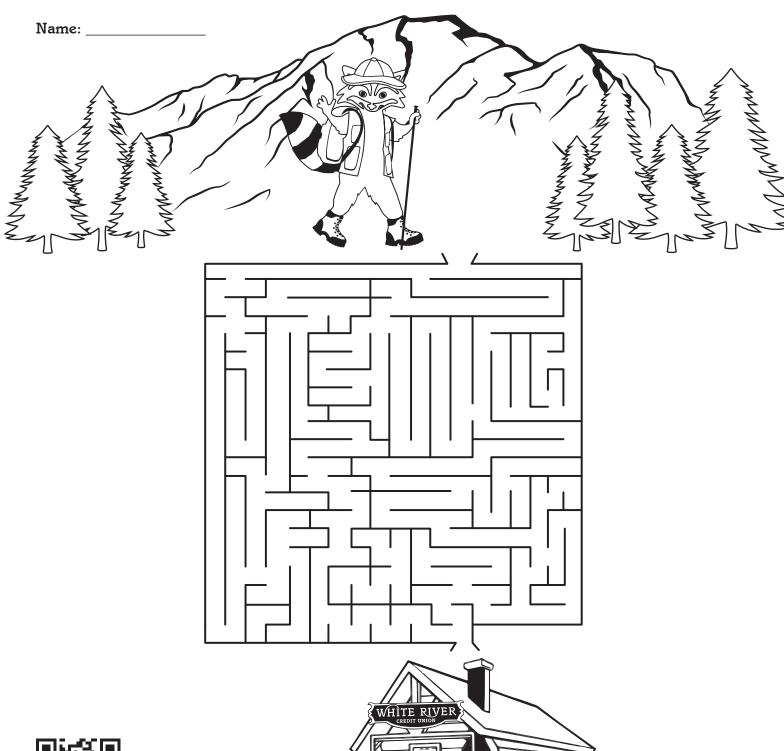

## LOST IN THE FOREST

HELP ROCKY GET BACK TO WHITE RIVER CU BY FOLLOWING THE MAZE.

THE FUN DOESN'T STOP HERE! EXPLORE MORE AT WHITERIVERCU.COM/ROCKY

There are two trails from Mt.Rainier to WRCU. Can you find both?